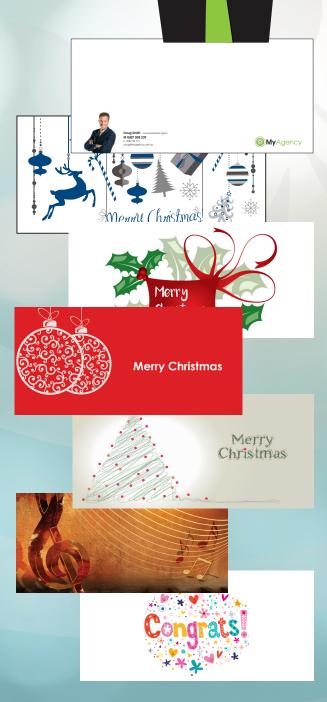

## **Greeting Cards**

Say Thank you!
Send Congratulations!
Wish a Happy Birthday!
Send a Christmas Card!

### Included:

**Greeting Cards:** DL Size to fit a standard business envelope. C6 Size to fit a standard C6 card envelope.

Postcards: Standard size. (100 x 150)

No envelope required

Message inside, and details printed on the back. Cards can be personalised with a client's name on the front and a personalised message inside, from a supplied spreadsheet to our specification at no additional cost.